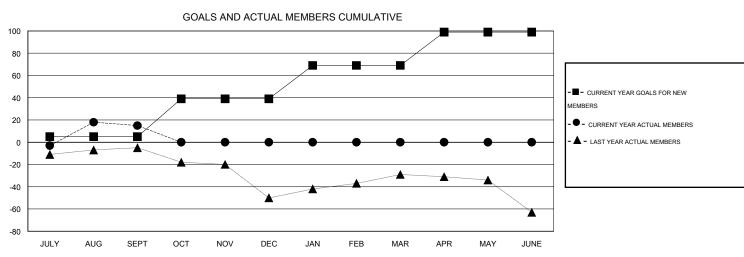

## MT: Ton Soeters LOCATION ISRAEL GMT CA 4

|               |                  | Clubs            |                  |                  |                       |                    | Members                             |                    |                  |  |
|---------------|------------------|------------------|------------------|------------------|-----------------------|--------------------|-------------------------------------|--------------------|------------------|--|
|               | RESUL            | TS FOR 2016-2017 |                  |                  | RESULTS FOR 2016-2017 |                    |                                     |                    |                  |  |
| QUARTER       | NEW CLUB<br>GOAL | NEW CLUBS        | DROPPED<br>CLUBS | NET<br>GAIN/LOSS | QUARTER               | NEW MEMBER<br>GOAL | CHARTER AND<br>NEW MEMBERS<br>ADDED | DROPPED<br>MEMBERS | NET<br>GAIN/LOSS |  |
| JULY/AUG/SEPT | 0                | 1                | 0                | 1                | JULY/AUG/SEPT         | 5                  | 42                                  | 27                 | 15               |  |
| OCT/NOV/DEC   | 1                | 0                | 0                | 0                | OCT/NOV/DEC           | 34                 | 0                                   | 0                  | 0                |  |
| JAN/FEB/MAR   | 1                | 0                | 0                | 0                | JAN/FEB/MAR           | 30                 | 0                                   | 0                  | 0                |  |
| APR/MAY/JUNE  | 1                | 0                | 0                | 0                | APR/MAY/JUNE          | 30                 | 0                                   | 0                  | 0                |  |

## GOALS AND ACTUAL NEW CLUBS CUMULATIVE

| DROPPED CLUBS: 0  DROPPED MEMBERS |              | 6 CLUBS OF 29 ADDED 1 OR MORE<br>NEW MEMBERS | GENDER DISTRIBU<br>MALE<br>FEMALE     | UTION<br>357 (44.40%)<br>447 (55.60%) |            |
|-----------------------------------|--------------|----------------------------------------------|---------------------------------------|---------------------------------------|------------|
| DECEASED  CLUB CANCELLED  OTHER   | 1<br>0<br>26 | CLICK HERE FOR HEALTH ASSESSMENT DATA        | FAMILY UNIT MEMBERS HEAD OF HOUSEHOLD |                                       | 510<br>255 |
| TOTAL                             | 27           |                                              | NON-HEAD OF HOUSEHOL                  | 255                                   |            |