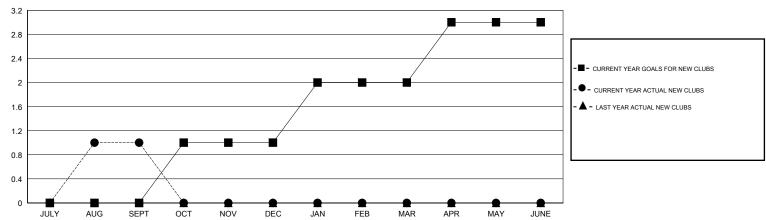

## MT: Ton Soeters LOCATION ISRAEL GMT CA 4

|               |                  | Clubs            |                  |                  |                       |                    | Members                             |                    |                  |  |
|---------------|------------------|------------------|------------------|------------------|-----------------------|--------------------|-------------------------------------|--------------------|------------------|--|
|               | RESUL            | TS FOR 2016-2017 |                  |                  | RESULTS FOR 2016-2017 |                    |                                     |                    |                  |  |
| QUARTER       | NEW CLUB<br>GOAL | NEW CLUBS        | DROPPED<br>CLUBS | NET<br>GAIN/LOSS | QUARTER               | NEW MEMBER<br>GOAL | CHARTER AND<br>NEW MEMBERS<br>ADDED | DROPPED<br>MEMBERS | NET<br>GAIN/LOSS |  |
| JULY/AUG/SEPT | 0                | 1                | 0                | 1                | JULY/AUG/SEPT         | 5                  | 42                                  | 27                 | 15               |  |
| OCT/NOV/DEC   | 1                | 0                | 0                | 0                | OCT/NOV/DEC           | 34                 | 0                                   | 0                  | 0                |  |
| JAN/FEB/MAR   | 1                | 0                | 0                | 0                | JAN/FEB/MAR           | 30                 | 0                                   | 0                  | 0                |  |
| APR/MAY/JUNE  | 1                | 0                | 0                | 0                | APR/MAY/JUNE          | 30                 | 0                                   | 0                  | 0                |  |

## GOALS AND ACTUAL NEW CLUBS CUMULATIVE

| DROPPED CLUBS: 0  DROPPED MEMBERS |              | 6 CLUBS OF 29 ADDED 1 OR MORE<br>NEW MEMBERS | GENDER DISTRIBU<br>MALE<br>FEMALE     | UTION<br>357 (44.40%)<br>447 (55.60%) |            |
|-----------------------------------|--------------|----------------------------------------------|---------------------------------------|---------------------------------------|------------|
| DECEASED  CLUB CANCELLED  OTHER   | 1<br>0<br>26 | CLICK HERE FOR HEALTH ASSESSMENT DATA        | FAMILY UNIT MEMBERS HEAD OF HOUSEHOLD |                                       | 510<br>255 |
| TOTAL                             | 27           |                                              | NON-HEAD OF HOUSEHOL                  | 255                                   |            |